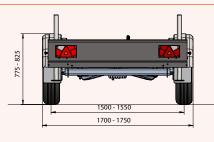

### **Dimensions** (Trailer)

| Length:        | 4300 mm | Width:                      | 1750 mm                                  | Height: | 825 mm |
|----------------|---------|-----------------------------|------------------------------------------|---------|--------|
| Weight:        |         | <b>490</b> kg               | Max. Load / Bed Weight: 3010 kg          |         |        |
| Max. Bed Area: |         | <b>3000</b> mm <sup>2</sup> | Max. Gross Vehicle Weight (GVW): 3500 kg |         |        |