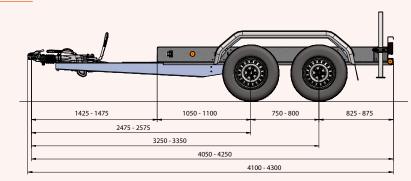

### **Dimensions** (Trailer)

| Length:        | 4300 mm | Width:                      | 1750 mm                                  | Height: | 825 mm |
|----------------|---------|-----------------------------|------------------------------------------|---------|--------|
| Weight:        |         | <b>490</b> kg               | Max. Load / Bed Weight: 3010 kg          |         |        |
| Max. Bed Area: |         | <b>3000</b> mm <sup>2</sup> | Max. Gross Vehicle Weight (GVW): 3500 kg |         |        |