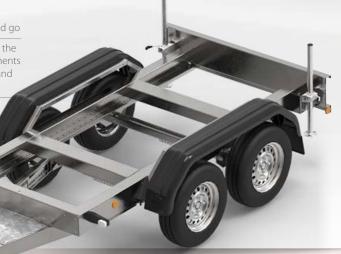

# **2000 LITRE**

Twin Axle Braked Trailer

Maximum towable

Suitable for most brands of tanks or bowsers up to 2000 Litre,\* including the following MHM model:

Fuel Steel Cube 2000

Optional extra:

Ready for work rolling chassis

### Features Benefits

Simply load and secure your tank or bowser and go

When looking for a robust, reliable, good quality twin axle braked trailer, suitable

for fuel tanks up to 3,500kg, look no further than the MHM 2000 Litre Trailer.